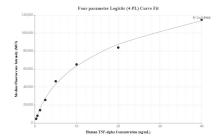

## Selected Validation Data

Cytometric bead array standard curve of MP00702-1, TNF-alpha Recombinant Matched Antibody Pair, PBS Only. Capture antibody: 83721-3-PBS. Detection antibody: 83721-2-PBS. Standard: Eg0816. Range: 0.313-40 ng/mL