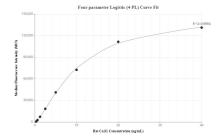

## Selected Validation Data

Cytometric bead array standard curve of MP00698-2, RAT CXCL1 Recombinant Matched Antibody Pair, PBS Only. Capture antibody: 83745-1-PBS. Detection antibody: 83745-3-PBS. Standard: Eg0948. Range: 0.313-40 ng/mL