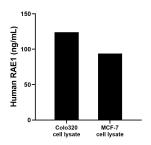

Colo320 and MCF-7 cell lysates were measured. The human RAE1 concentration of detected samples was determined to be 123.92 ng/mL (based on a 2.00 mg/mL extract load) in Colo320 cell lysate and 93.86 ng/mL (based on a 1.20 mg/mL extract load) in MCF-7 cell lysate.