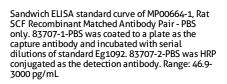

46.9-3000 pg/mL (Sandwich ELISA)

Recommended Dilutions:

It is recommended that this reagent should be titrated in each testing system to obtain optimal results.

## **Product Information**

MP00664-1 targets SCF in immunoassays as a matched antibody pair. Validated in Cytometric bead array, Sandwich

Capture antibody: Rat SCF Recombinant antibody, PBS Only (Capture) 83707-1-PBS (240787E3). 100 µg. Concentration 1 mgl/ml.