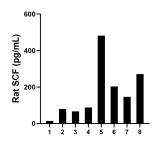

## Selected Validation Data

Serum of eight rats was measured. The rat SCF concentration of detected samples was determined to be 191.0 pg/mL with a range of 14.0 - 481.6 pg/mL

Cytometric bead array standard curve of MP00664-1, RAT SCF Recombinant Matched Antibody Pair, PBS Only. Capture antibody: 83707-1-PBS. Detection antibody: 83707-2-PBS. Standard: Eg1092. Range: 0.313-20 ng/mL