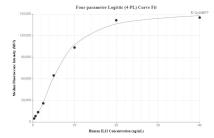

## Selected Validation Data

Cytometric bead array standard curve of MP00657-1, IL-22 Recombinant Matched Antibody Pair, PBS Only. Capture antibody: 82766-12-PBS. Detection antibody: 82766-13-PBS. Standard: Eg0228. Range: 0.313-40 ng/mL