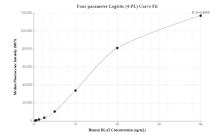

## Selected Validation Data

Cytometric bead array standard curve of MP00635-2, DLAT Recombinant Matched Antibody Pair, PBS Only. Capture antibody: 83654-3-PBS. Detection antibody: 83654-1-PBS. Standard: Ag22831. Range: 0.313-40 ng/mL