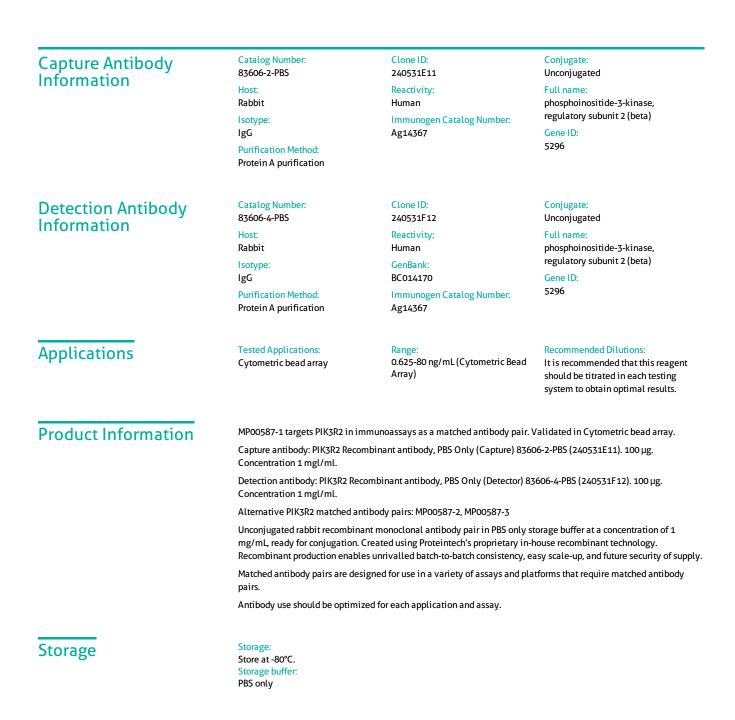

## PIK3R2 Recombinant Matched Antibody Pair, PBS Only

Catalog Number: MP00587-1

For technical support and original validation data for this product please contact:T: 1 (888) 4PTGLAB (1-888-478-4522) (toll free<br/>in USA), or 1(312) 455-8498 (outside USA)E: proteintech@ptglab.comW: ptglab.com