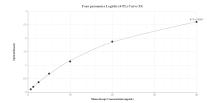

## Selected Validation Data

Sandwich ELISA standard curve of MP00586-4, Mouse Keap1 Recombinant Matched Antibody Pair -PBS only. 83599-5-PBS was coated to a plate as the capture antibody and incubated with serial dilutions of standard Ag35035. 83599-4-PBS was HRP conjugated as the detection antibody. Range: 0.625-40 ng/mL