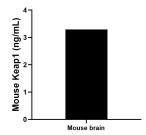

The mean Keap1 concentration was determined to be 3.29 ng/mL in mouse brain cell extract based on a 1.60 mg/mL extract load.