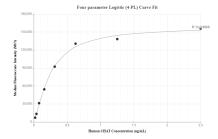

## Selected Validation Data

Cytometric bead array standard curve of MP00576-2, CHAT Recombinant Matched Antibody Pair, PBS Only. Capture antibody: 81994-2-PBS. Detection antibody: 81994-4-PBS. Standard: SY00995. Range: 19.5-2500 pg/mL