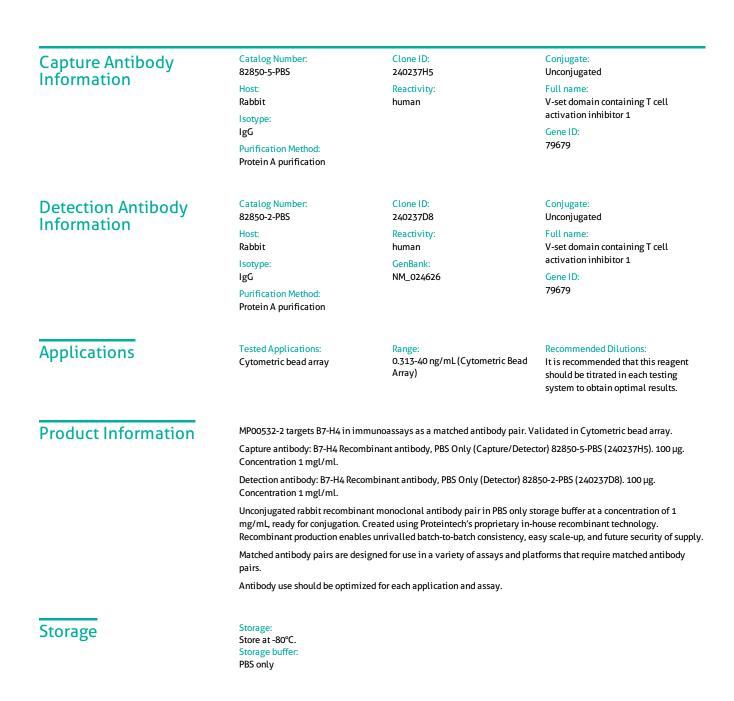

## Selected Validation Data

Cytometric bead array standard curve of MP00532-2, VTCN1 Recombinant Matched Antibody Pair, PBS Only. Capture antibody: 82850-5-PBS. Detection antibody: 82850-2-PBS. Standard: Eg0098. Range: 0.313-40 ng/mL