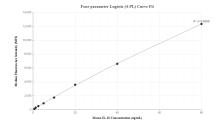

## Selected Validation Data

Cytometric bead array standard curve of MP00507-3, MOUSE IL-10 Recombinant Matched Antibody Pair, PBS Only. Capture antibody: 82191-6-PBS. Detection antibody: 82191-2-PBS. Standard: Eg0026. Range: 0.625-80 ng/mL