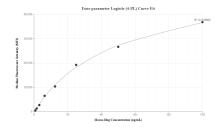

## Selected Validation Data

Cytometric bead array standard curve of MP00498-1, MOUSE Ifng Recombinant Matched Antibody Pair, PBS Only. Capture antibody: 82768-6-PBS. Detection antibody: 82768-4-PBS. Standard: Eg0334. Range: 0.78-100 ng/mL