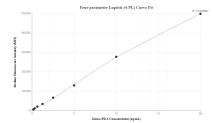

## Selected Validation Data

Cytometric bead array standard curve of MP00496-3, MOUSE PD-1 Recombinant Matched Antibody Pair, PBS Only. Capture antibody: 83516-3-PBS. Detection antibody: 83516-1-PBS. Standard: Eg0918. Range: 0.156-20 ng/mL