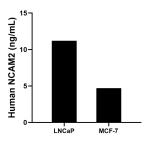

The mean NCAM2 concentration was determined to be 11.2 ng/mL in LNCaP cell extract based on a 3.0 mg/mL extract load and 4.7 ng/mL in MCF-7 cell extract based on a 4.3 mg/mL extract load.