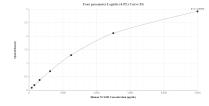

## **Selected Validation Data**

Cytometric bead array standard curve of MP00493-3, NCAM2 Recombinant Matched Antibody Pair, PBS Only. Capture antibody: 83494-1-PBS. Detection antibody: 83494-4-PBS. Standard: Ag4821. Range: 0.313-40 ng/mL