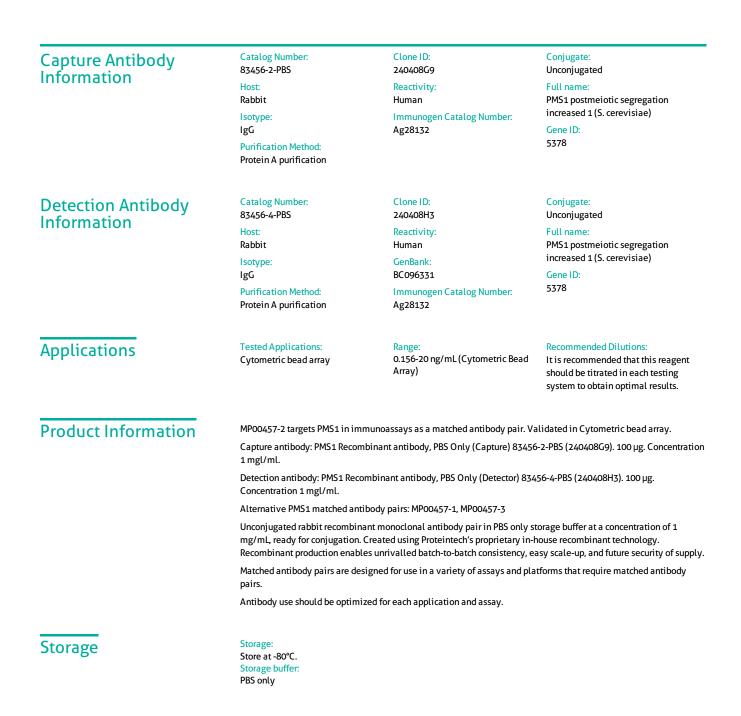

## PMS1 Recombinant Matched Antibody Pair, PBS Only

Catalog Number: MP00457-2

For technical support and original validation data for this product please contact:T: 1 (888) 4PTGLAB (1-888-478-4522) (toll free<br/>in USA), or 1(312) 455-8498 (outside USA)E: proteintech@ptglab.comW: ptglab.com

## Selected Validation Data

Cytometric bead array standard curve of MP00457-2, PMS1 Recombinant Matched Antibody Pair, PBS Only. Capture antibody: 83456-2-PBS. Detection antibody: 83456-4-PBS. Standard: Ag28132. Range: 0.156-20 ng/mL