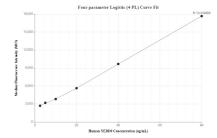

## Selected Validation Data

Cytometric bead array standard curve of MP00378-2, NEDD9 Recombinant Matched Antibody Pair, PBS Only. Capture antibody: 83362-2-PBS. Detection antibody: 83362-4-PBS. Standard: Ag34170. Range: 2.5-80 ng/mL