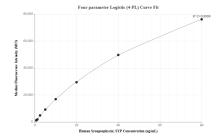

## Selected Validation Data

Cytometric bead array standard curve of MP00345-1, Synaptophysin; SYP Recombinant Matched Antibody Pair, PBS Only. Capture antibody: 82900-4-PBS. Detection antibody: 82900-2-PBS. Standard: Ag11781. Range: 0.625-80 ng/mL