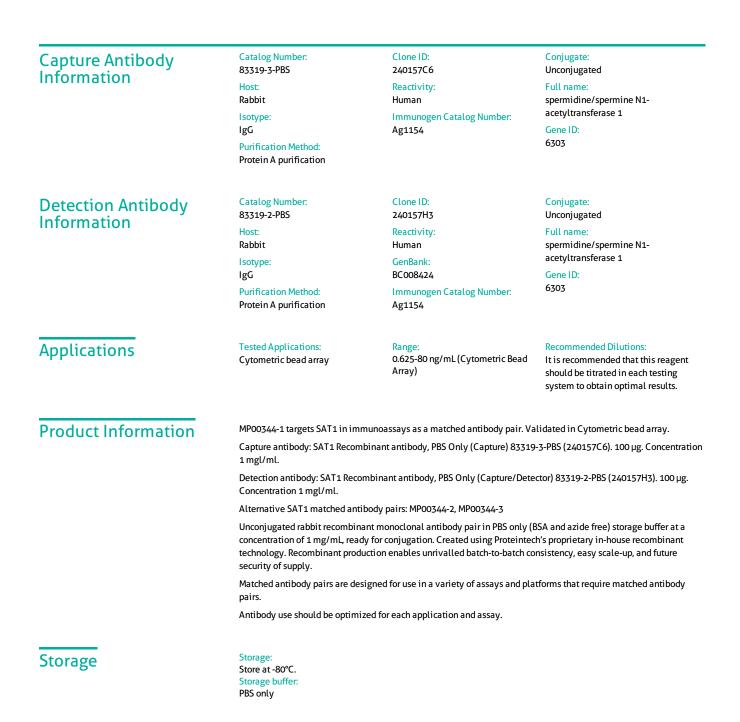

## Selected Validation Data

Cytometric bead array standard curve of MP00344-1, SAT1 Recombinant Matched Antibody Pair, PBS Only. Capture antibody: 83319-3-PBS. Detection antibody: 83319-2-PBS. Standard:Ag1154. Range: 0.625-80 ng/mL