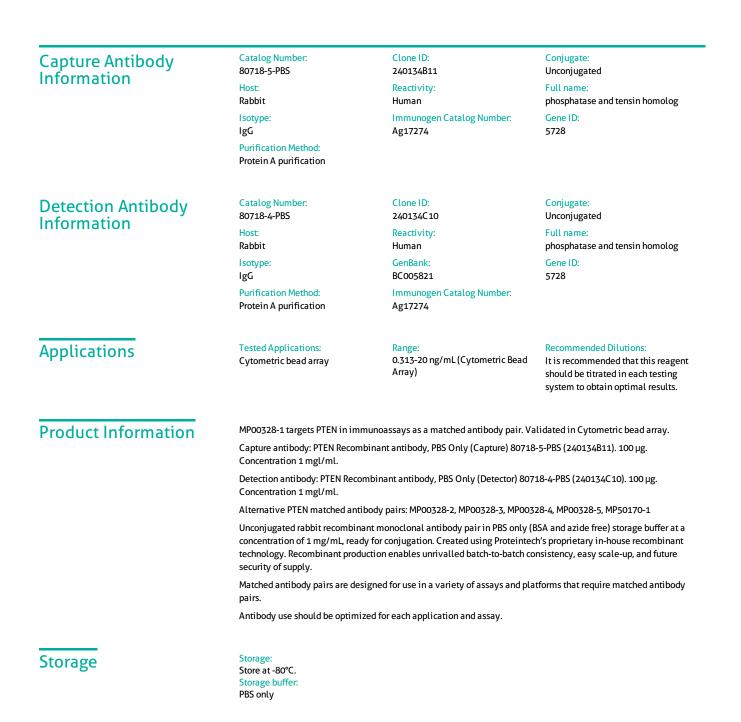

## PTEN Recombinant Matched Antibody Pair, PBS Only

Catalog Number: MP00328-1

For technical support and original validation data for this product please contact:T: 1 (888) 4PTGLAB (1-888-478-4522) (toll free<br/>in USA), or 1(312) 455-8498 (outside USA)E: proteintech@ptglab.comW: ptglab.com

## Selected Validation Data

Cytometric bead array standard curve of MP00328-1, PTEN Recombinant Matched Antibody Pair, PBS Only. Capture antibody: 80718-5-PBS. Detection antibody: 80718-4-PBS. Standard: Ag17274. Range: 0.313-20 ng/mL