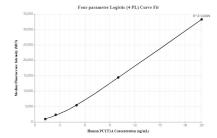

## Selected Validation Data

Cytometric bead array standard curve of MP00303-1, PCYT1A Recombinant Matched Antibody Pair, PBS Only. Capture antibody: 83100-3-PBS. Detection antibody: 83100-4-PBS. Standard: Ag34268. Range: 1.25-20 ng/mL