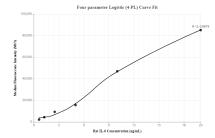

## Selected Validation Data

Cytometric bead array standard curve of MP00264-2, Rat IL-6 Recombinant Matched Antibody Pair, PBS Only. Capture antibody: 83179-2-PBS. Detection antibody: 83179-3-PBS. Standard: Eg0800. Range: 0.625-20 ng/mL