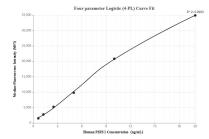

## Selected Validation Data

Cytometric bead array standard curve of MP00175-1, P2RY1 Recombinant Matched Antibody Pair, PBS Only. Capture antibody: 83143-2-PBS. Detection antibody: 83143-1-PBS. Standard: Ag12992. Range: 0.625-20 ng/mL