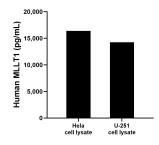

Hela and U-251 cell lysates were measured. The human MLLT1 concentration of detected samples was determined to be 16384.9 pg/mL (based on a 6.4 mg/mL extract load) in Hela cell lysate and 14242.8 pg/mL (based on a 6.4 mg/mL extract load) in U-251 cell lysate.