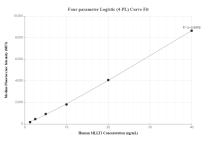

## Selected Validation Data

Sandwich ELISA standard curve of MP00158-2, Human MLLT1 Recombinant Matched Antibody Pair - PBS only. 83242-3-PBS was coated to a plate as the capture antibody and incubated with serial dilutions of standard Ag34210. 83242-4-PBS was HRP conjugated as the detection antibody. Range: 31.3-2000 pg/mL

Cytometric bead array standard curve of MP00158-2, MLLT1 Recombinant Matched Antibody Pair, PBS Only. Capture antibody: 83242-3-PBS. Detection antibody: 83242-4-PBS. Standard: Ag34210. Range: 1.25-40 ng/mL