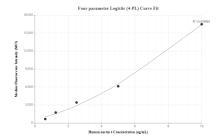

## Selected Validation Data

Cytometric bead array standard curve of MP00147-1, nectin 4 Recombinant Matched Antibody Pair - PBS only. Capture antibody: 83223-1-PBS. Detection antibody: 83223-4-PBS. Standard: Eg0415. Range: 0.625-10 ng/mL