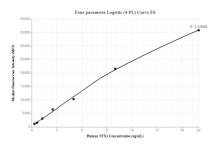

## Selected Validation Data

Cytometric bead array standard curve of MP00127-2, NFX1 Recombinant Matched Antibody Pair, PBS Only. Capture antibody: 82924-3-PBS. Detection antibody: 82924-6-PBS. Standard: Ag9448. Range: 0.313-20 ng/mL