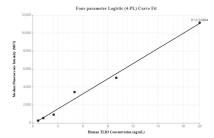

## Selected Validation Data

Cytometric bead array standard curve of MP00114-1, TLR3 Recombinant Matched Antibody Pair, PBS Only. Capture antibody: 83043-2-PBS. Detection antibody: 83043-1-PBS. Standard: Ag12171. Range: 0.625-20 ng/mL