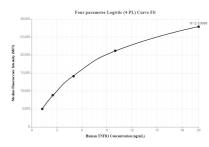

## Selected Validation Data

Cytometric bead array standard curve of MP00099-2, TNFR1 Recombinant Matched Antibody Pair, PBS Only. Capture antibody: 83080-1-PBS. Detection antibody: 83080-2-PBS. Standard: Eg0531. Range: 1.25-20 ng/mL