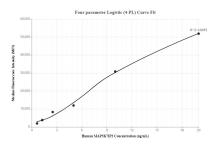

## Selected Validation Data

Cytometric bead array standard curve of MP00082-2, TAB2 Recombinant Matched Antibody Pair, PBS Only. Capture antibody: 82948-4-PBS. Detection antibody: 82948-2-PBS. Standard: Ag5742. Range: 0.625-20 ng/mL