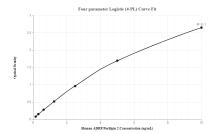

## Selected Validation Data

Sandwich ELISA standard curve of MP00071-1, ADRP Recombinant Matched Antibody Pair, PBS Only. Capture antibody: 80362-3-PBS. Detection antibody: 80362-4-PBS. Standard: Ag7539. Range: 0.156-10 ng/mL