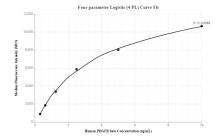

## Selected Validation Data

Cytometric bead array standard curve of MP00006-1, PDGFRB Recombinant Matched Antibody Pair, PBS Only. Capture antibody: 82943-2-PBS. Detection antibody: 82943-4-PBS. Standard: Eg0147. Range: 0.313-10 ng/mL