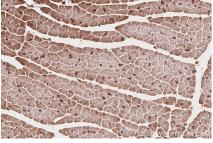

## Selected Validation Data

Immunohistochemical analysis of paraffinembedded human placenta tissue slide using KHC2623 (NET1 IHC Kit).

Immunohistochemical analysis of paraffinembedded mouse heart tissue slide using KHC2623 (NET1 IHC Kit).