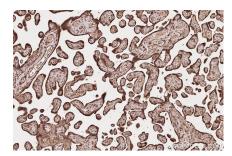

## Selected Validation Data

Immunohistochemical analysis of paraffinembedded human placenta tissue slide using KHC2623 (NET1 IHC Kit).

Immunohistochemical analysis of paraffinembedded mouse heart tissue slide using KHC2623 (NET1 IHC Kit).