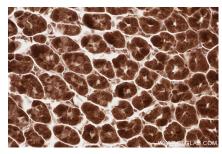

Immunohistochemical analysis of paraffinembedded mouse stomach tissue slide using KHC2623 (NET1 IHC Kit).

Immunohistochemical analysis of paraffinembedded rat heart tissue slide using KHC2623 (NET1 IHC Kit).