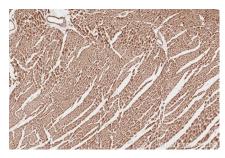

Immunohistochemical analysis of paraffinembedded mouse stomach tissue slide using KHC2623 (NET1 IHC Kit).

Immunohistochemical analysis of paraffinembedded rat heart tissue slide using KHC2623 (NET1 IHC Kit).