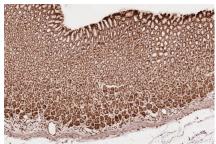

Immunohistochemical analysis of paraffinembedded mouse stomach tissue slide using KHC2623 (NET1 IHC Kit).

Immunohistochemical analysis of paraffinembedded rat heart tissue slide using KHC2623 (NET1 IHC Kit).