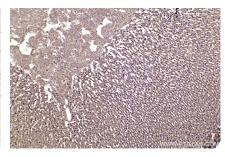

Immunohistochemical analysis of paraffinembedded mouse adrenal gland tissue slide using KHC2457 (PTK2B IHC Kit).

Immunohistochemical analysis of paraffinembedded mouse colon tissue slide using KHC2457 (PTK2B IHC Kit).