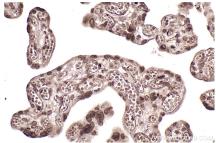

## **Selected Validation Data**

Immunohistochemical analysis of paraffinembedded human rectal cancer tissue slide using KHC2457 (PTK2B IHC Kit).

Immunohistochemical analysis of paraffinembedded human placenta tissue slide using KHC2457 (PTK2B IHC Kit).