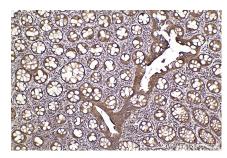

## **Selected Validation Data**

Immunohistochemical analysis of paraffinembedded human rectal cancer tissue slide using KHC2457 (PTK2B IHC Kit).

Immunohistochemical analysis of paraffinembedded human placenta tissue slide using KHC2457 (PTK2B IHC Kit).