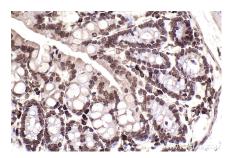

Immunohistochemical analysis of paraffinembedded mouse adrenal gland tissue slide using KHC2457 (PTK2B IHC Kit).

Immunohistochemical analysis of paraffinembedded mouse colon tissue slide using KHC2457 (PTK2B IHC Kit).

Immunohistochemical analysis of paraffinembedded rat brain tissue slide using KHC2457 (PTK2B IHC Kit).

Immunohistochemical analysis of paraffinembedded rat adrenal gland tissue slide using KHC2457 (PTK2B IHC Kit).

Immunohistochemical analysis of paraffinembedded rat colon tissue slide using KHC2457 (PTK2B IHC Kit).