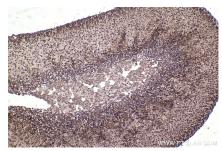

Immunohistochemical analysis of paraffinembedded mouse adrenal gland tissue slide using KHC2457 (PTK2B IHC Kit).

Immunohistochemical analysis of paraffinembedded mouse colon tissue slide using KHC2457 (PTK2B IHC Kit).

Immunohistochemical analysis of paraffinembedded rat brain tissue slide using KHC2457 (PTK2B IHC Kit).

Immunohistochemical analysis of paraffinembedded rat adrenal gland tissue slide using KHC2457 (PTK2B IHC Kit).