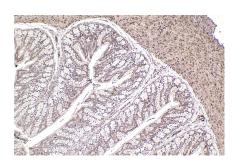

Immunohistochemical analysis of paraffinembedded mouse adrenal gland tissue slide using KHC2457 (PTK2B IHC Kit).

Immunohistochemical analysis of paraffinembedded mouse colon tissue slide using KHC2457 (PTK2B IHC Kit).

Immunohistochemical analysis of paraffinembedded rat colon tissue slide using KHC2457 (PTK2B IHC Kit).