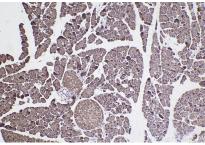

## Selected Validation Data

Immunohistochemical analysis of paraffinembedded human placenta tissue slide using KHC2422 (STX5 IHC Kit).

Immunohistochemical analysis of paraffinembedded mouse pancreas tissue slide using KHC2422 (STX5 IHC Kit).