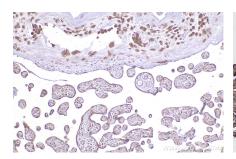

## Selected Validation Data

Immunohistochemical analysis of paraffinembedded human placenta tissue slide using KHC2422 (STX5 IHC Kit).

Immunohistochemical analysis of paraffinembedded mouse pancreas tissue slide using KHC2422 (STX5 IHC Kit).