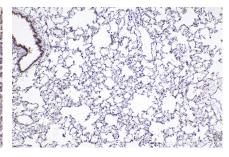

Immunohistochemical analysis of paraffinembedded rat lung tissue slide using KHC2422 (STX5 IHC Kit).