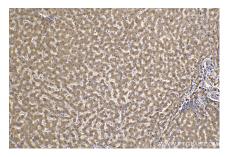

## **Selected Validation Data**

Immunohistochemical analysis of paraffinembedded human liver tissue slide using KHC2262 (SLC1A1/EAAT3 IHC Kit).

Immunohistochemical analysis of paraffinembedded mouse kidney tissue slide using KHC2262 (SLC1A1/EAAT3 IHC Kit).