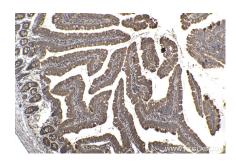

Immunohistochemical analysis of paraffinembedded rat kidney tissue slide using KHC2262 (SLC1A1/EAAT3 IHC Kit).

Immunohistochemical analysis of paraffinembedded rat small intestine tissue slide using KHC2262 (SLC1A1/EAAT3 IHC Kit).