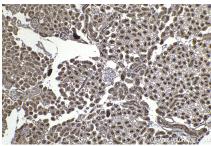

## **Selected Validation Data**

Immunohistochemical analysis of paraffinembedded human liver tissue slide using KHC2262 (SLC1A1/EAAT3 IHC Kit).

Immunohistochemical analysis of paraffinembedded mouse kidney tissue slide using KHC2262 (SLC1A1/EAAT3 IHC Kit).