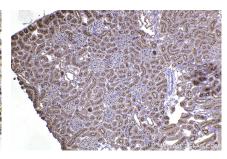

Immunohistochemical analysis of paraffinembedded rat kidney tissue slide using KHC2262 (SLC1A1/EAAT3 IHC Kit).

Immunohistochemical analysis of paraffinembedded rat small intestine tissue slide using KHC2262 (SLC1A1/EAAT3 IHC Kit).