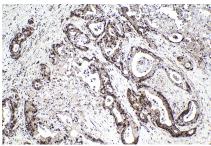

## Selected Validation Data

Immunohistochemical analysis of paraffinembedded human lung cancer tissue slide using KHC2049 (PES1 IHC Kit).

Immunohistochemical analysis of paraffinembedded human pancreas cancer tissue slide using KHC2049 (PES1 IHC Kit).