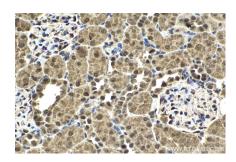

Immunohistochemical analysis of paraffinembedded mouse kidney tissue slide using KHC2049 (PES1 IHC Kit).

Immunohistochemical analysis of paraffinembedded rat kidney tissue slide using KHC2049 (PES1 IHC Kit).