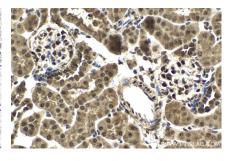

Immunohistochemical analysis of paraffinembedded mouse kidney tissue slide using KHC2049 (PES1 IHC Kit).

Immunohistochemical analysis of paraffinembedded rat kidney tissue slide using KHC2049 (PES1 IHC Kit).