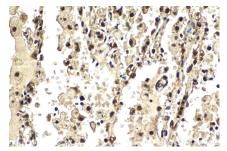

## Selected Validation Data

Immunohistochemical analysis of paraffinembedded human lung cancer tissue slide using KHC2049 (PES1 IHC Kit).

Immunohistochemical analysis of paraffinembedded human pancreas cancer tissue slide using KHC2049 (PES1 IHC Kit).