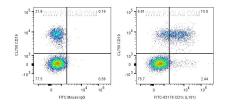

## Selected Validation Data

1x10^6 human PBMCs were surface stained with CoraLite® Plus 750 Anti-Human CD19 and 5 ul FITC Plus Anti-Human CD1c (L161) (FITC-65176) or FITC Plus Mouse IgG1 Isotype Control. Cells were not fixed. Lymphocytes were gated.