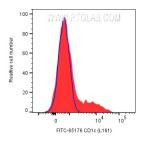

1x10^6 human PBMCs were surface stained with 5 ul FITC Plus Anti-Human CD1c (l.161) (FITC-65176) or FITC Plus Mouse IgG1 Isotype Control. Cells were not fixed. Lymphocytes were gated.