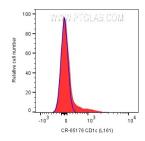

1x10^6 human PBMCs were surface stained with 5 ul Cardinal Red™ Anti-Human CD1c (L161) (CR-65176) or Cardinal Red™ Mouse IgG1 Isotype Control. Cells were not fixed. Lymphocytes were gated.