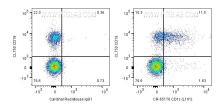

## **Selected Validation Data**

1x10^6 human PBMCs were surface stained with Coralite® Plus 750 Anti-Human CD19 and 5 ul Cardinal Red™ Anti-Human CD1c (L161) (CR-65176) or Cardinal Red™ Mouse IgG1 Isotype Control. Cells were not fixed. Lymphocytes were gated.