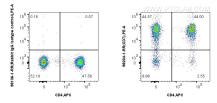

## Selected Validation Data

1x10^6 human PBMCs were surface stained with 0.25 ug Anti-Human CD7 Rabbit Recombinant Antibody (98204-1-RR, Clone: 242402H8) or Rabbit IgG Isotype Control Recombinant Antibody (98136-1-RR, Clone: 240953C9), and PE-Conjugated Goat Anti-Rabbit IgG(H+L). Cells were co-stained with APC Anti-Human CD4. Cells were not fixed.