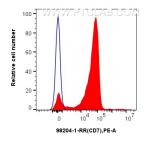

1x10^6 human PBMCs were surface stained with 0.25 ug Anti-Human CD7 Rabbit Recombinant Antibody (98204-1-RR, Clone: 242402H8) (red) or Rabbit IgG Isotype Control Recombinant Antibody (98136-1-RR, Clone: 240953C9) (blue), and PE-Conjugated Goat Anti-Rabbit IgG(H+L). Cells were not fixed.