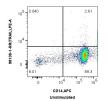

## **Selected Validation Data**

1x10^6 untreated or IFN-alpha treated human peripheral blood mononuclear cells were surface stained with 0.25 ug Anti-Human TRAIL/CD253 Rabbit Recombinant Antibody (98139-1-RR, Clone: 241419D2) and PE-Conjugated Goat Anti-Rabbit 1gG(H+L). Cells were co-stained with APC Anti-Human CD14. Cells were incubated with FC Receptor Block prior to fixing and staining. Cells were not fixed. This data was developed using the same antibody clone with 98139-1-PBS in a