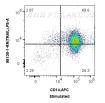

## **Selected Validation Data**

1x10^6 untreated or IFN-alpha treated human peripheral blood mononuclear cells were surface stained with 0.25 ug Anti-Human TRAIL/CD253 Rabbit Recombinant Antibody (98139-1-RR, Clone: 241419D2) and PE-Conjugated Goat Anti-Rabbit 1gG(H+L). Cells were co-stained with APC Anti-Human CD14. Cells were incubated with FC Receptor Block prior to fixing and staining. Cells were not fixed. This data was developed using the same antibody clone with 98139-1-PBS in a