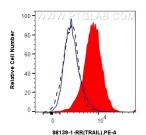

## **Selected Validation Data**

1x10^6 untreated or IFN-alpha treated human peripheral blood mononuclear cells were surface stained with 0.25 ug Anti-Human TRAIL/CD253 Rabbit Recombinant Antibody (98139-1-RR, Clone: 241419D2) and PE-Conjugated Goat Anti-Rabbit 1gG(H+L). Cells were co-stained with APC Anti-Human CD14. Cells were incubated with FC Receptor Block prior to fixing and staining. Cells were not fixed. This data was developed using the same antibody clone with 98139-1-PBS in a