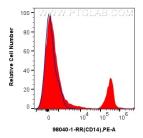

1x10^6 human PBMCs were surface stained with 0.25 ug Anti-Human CD14 Rabbit Recombinant Antibody (98040-1-RR, Clone: 230332D7)(red) or 0.25 ug Isotype Control (blue) and PE-conjugated Goat Anti-Rabbit IgG. Cells were incubated with FC Receptor Block prior to staining. Cells were not fixed. This data was developed using the same antibody clone with 98040-1-PBS in a different storage buffer formulation.