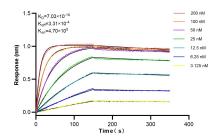

Biolayer interferometry (BLI) kinetic assays of 98040-1-RR against Human CD14 were performed. The affinity constant is 0.703 nM.