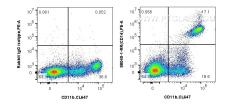

## **Selected Validation Data**

1x10^6 human PBMCs were surface stained with 0.25 ug Anti-Human CD14 Rabbit Recombinant Antibody (98040-1-RR, Clone: 230332D7) or 0.25 ug Isotype Control, and PEconjugated Goat Anti-Rabbit IgG. Cells were then stained with CoraLite® Plus 647 Anti-Human CD11b. Cells were incubated with FC Receptor Block prior to staining. Cells were not fixed. This data was developed using the same antibody clone with 98040-1-PBS in a different storage buffer formulation.