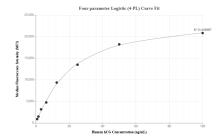

## Selected Validation Data

Cytometric bead array standard curve of MP02128-2, hCG Recombinant Matched Antibody Pair, PBS Only. Capture antibody: 85800-3-PBS. Detection antibody: 85800-2-PBS. Standard: Eg3378. Range: 0.781-100 ng/mL