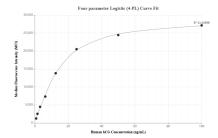

## Selected Validation Data

Cytometric bead array standard curve of MP02128-1, hCG Recombinant Matched Antibody Pair, PBS Only. Capture antibody: 85800-1-PBS. Detection antibody: 85800-3-PBS. Standard: Eg3378. Range: 0.781-100 ng/mL