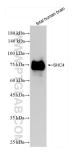

## Selected Validation Data

fetal human brain tissue were subjected to SDS PAGE followed by western blot with 85181-4-RR (SHC4 antibody) at dilution of 1:15000 incubated at room temperature for 1.5 hours. This data was developed using the same antibody clone with 85181-4-PBS in a different storage buffer formulation.