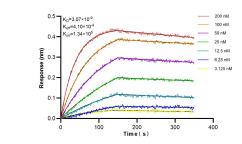

60 kDa-45 kDa-

35 kDa-

25 kE

Biolayer interferometry (BLI) kinetic assays of 85162-4-RR against Human CDS2 were performed. The affinity constant is 3.07 nM.