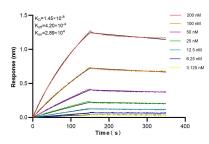

Biolayer interferometry (BLL) kinetic assays of 85109-4-RR against Human MRPL11 were performed. The affinity constant is 14.5 nM.