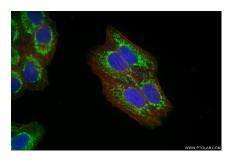

## Selected Validation Data

Immunofluorescent analysis of (4% PFA) fixed HepG2 cells using MRPL11 antibody (85109-4-RR, Clone: 242768G1) at dilution of 1:1000 and Coralite® 488-Conjugated Goat Anti-Rabbit IgG(H+L) (SA00013-2), CL594-Phalloidin (red). This data was developed using the same antibody clone with 85109-4-PBS in a different storage buffer formulation.