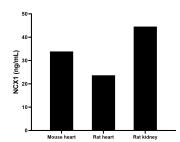

The mean NCX1 concentration was determined to be 33.88 ng/mL in mouse heart tissue extract based on a 1.2 ng/mL extract load, 23.62 ng/mL in rat heart tissue extract based on a 3.0 mg/mL extract load and 44.53 ng/mL in rat kidney tissue extract based on a 2.0 mg/mL extract load.