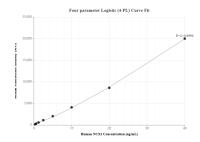

## **Selected Validation Data**

Sandwich ELISA standard curve of MP01816-1, Human NCX1 Recombinant Matched Antibody Pair -PBS only. 85082-3-PBS was coated to a plate as the capture antibody and incubated with serial dilutions of standard Ag28952. 85082-2-PBS was HRP conjugated as the detection antibody. Range: 0.313-20 ng/mL