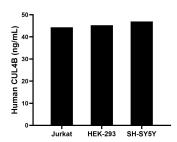

The mean CUL4B concentration was determined to be 44.32 ng/mL in Jurkat cell extract based on a 1.60 mg/mL extract load, 45.27 ng/mL in HEK-293 cell extract based on a 2.70 mg/mL extract load and 46.93 ng/mL in SH-SY5Y cell extract based on a 3.20 mg/mL extract load.