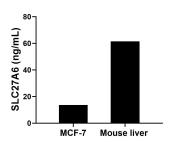

## **Selected Validation Data**

The mean SLC27A6 concentration was determined to be 13.71 ng/ml in MCF-7 cell extract based on a 1.20 mg/mL extract load and 61.53 ng/ml in mouse liver extract based on a 3.70 mg/ml extract load.