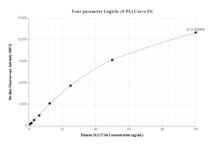

Cytometric bead array standard curve of MP01755-2, SLC 27A6 Recombinant Matched Antibody Pair, PBS Only. Capture antibody: 84995-1-PBS. Detection antibody: 84995-2-PBS. Standard: Ag32179. Range: 0.781-100 ng/mL