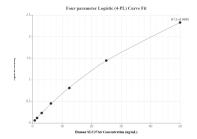

Cytometric bead array standard curve of MP01755-1, SLC 27A6 Recombinant Matched Antibody Pair, PBS Only. Capture antibody: 84995-1-PBS. Detection antibody: 84995-3-PBS. Standard: Ag32179. Range: 0.781-100 ng/mL