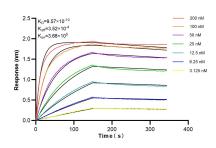

Biolayer interferometry (BLL) kinetic assays of 84907-1-RR against Human RPL7L1 were performed. The affinity constant is 0.957 nM.