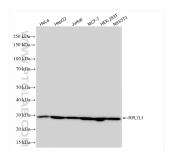

## **Selected Validation Data**

Various lysates were subjected to SDS PAGE followed by western blot with 84907-1-RR (RPL7L1 antibody) at dilution of 1:5000 incubated at room temperature for 1.5 hours. This data was developed using the same antibody clone with 84907-1-PBS in a different storage buffer formulation.