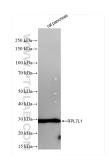

rat pancreas tissue were subjected to SDS PAGE followed by western blot with 84907-1-RR (RPL7L1 antibody) at dilution of 1:5000 incubated at room temperature for 1.5 hours. This data was developed using the same antibody clone with 84907-1-PBS in a different storage buffer formulation.