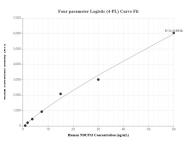

## Selected Validation Data

Cytometric bead array standard curve of MP01653-1, NDUFS2 Recombinant Matched Antibody Pair, PBS Only. Capture antibody: 84880-2-PBS. Detection antibody: 84880-3-PBS. Standard: Ag28008. Range: 0.938-60 ng/mL Cytometric bead array standard curve of MP01653-2, NDUFS2 Recombinant Matched Antibody Pair, PBS Only. Capture antibody: 84880-3-PBS. Detection antibody: 84880-1-PBS. Standard: Ag28008. Range: 0.938-60 ng/mL